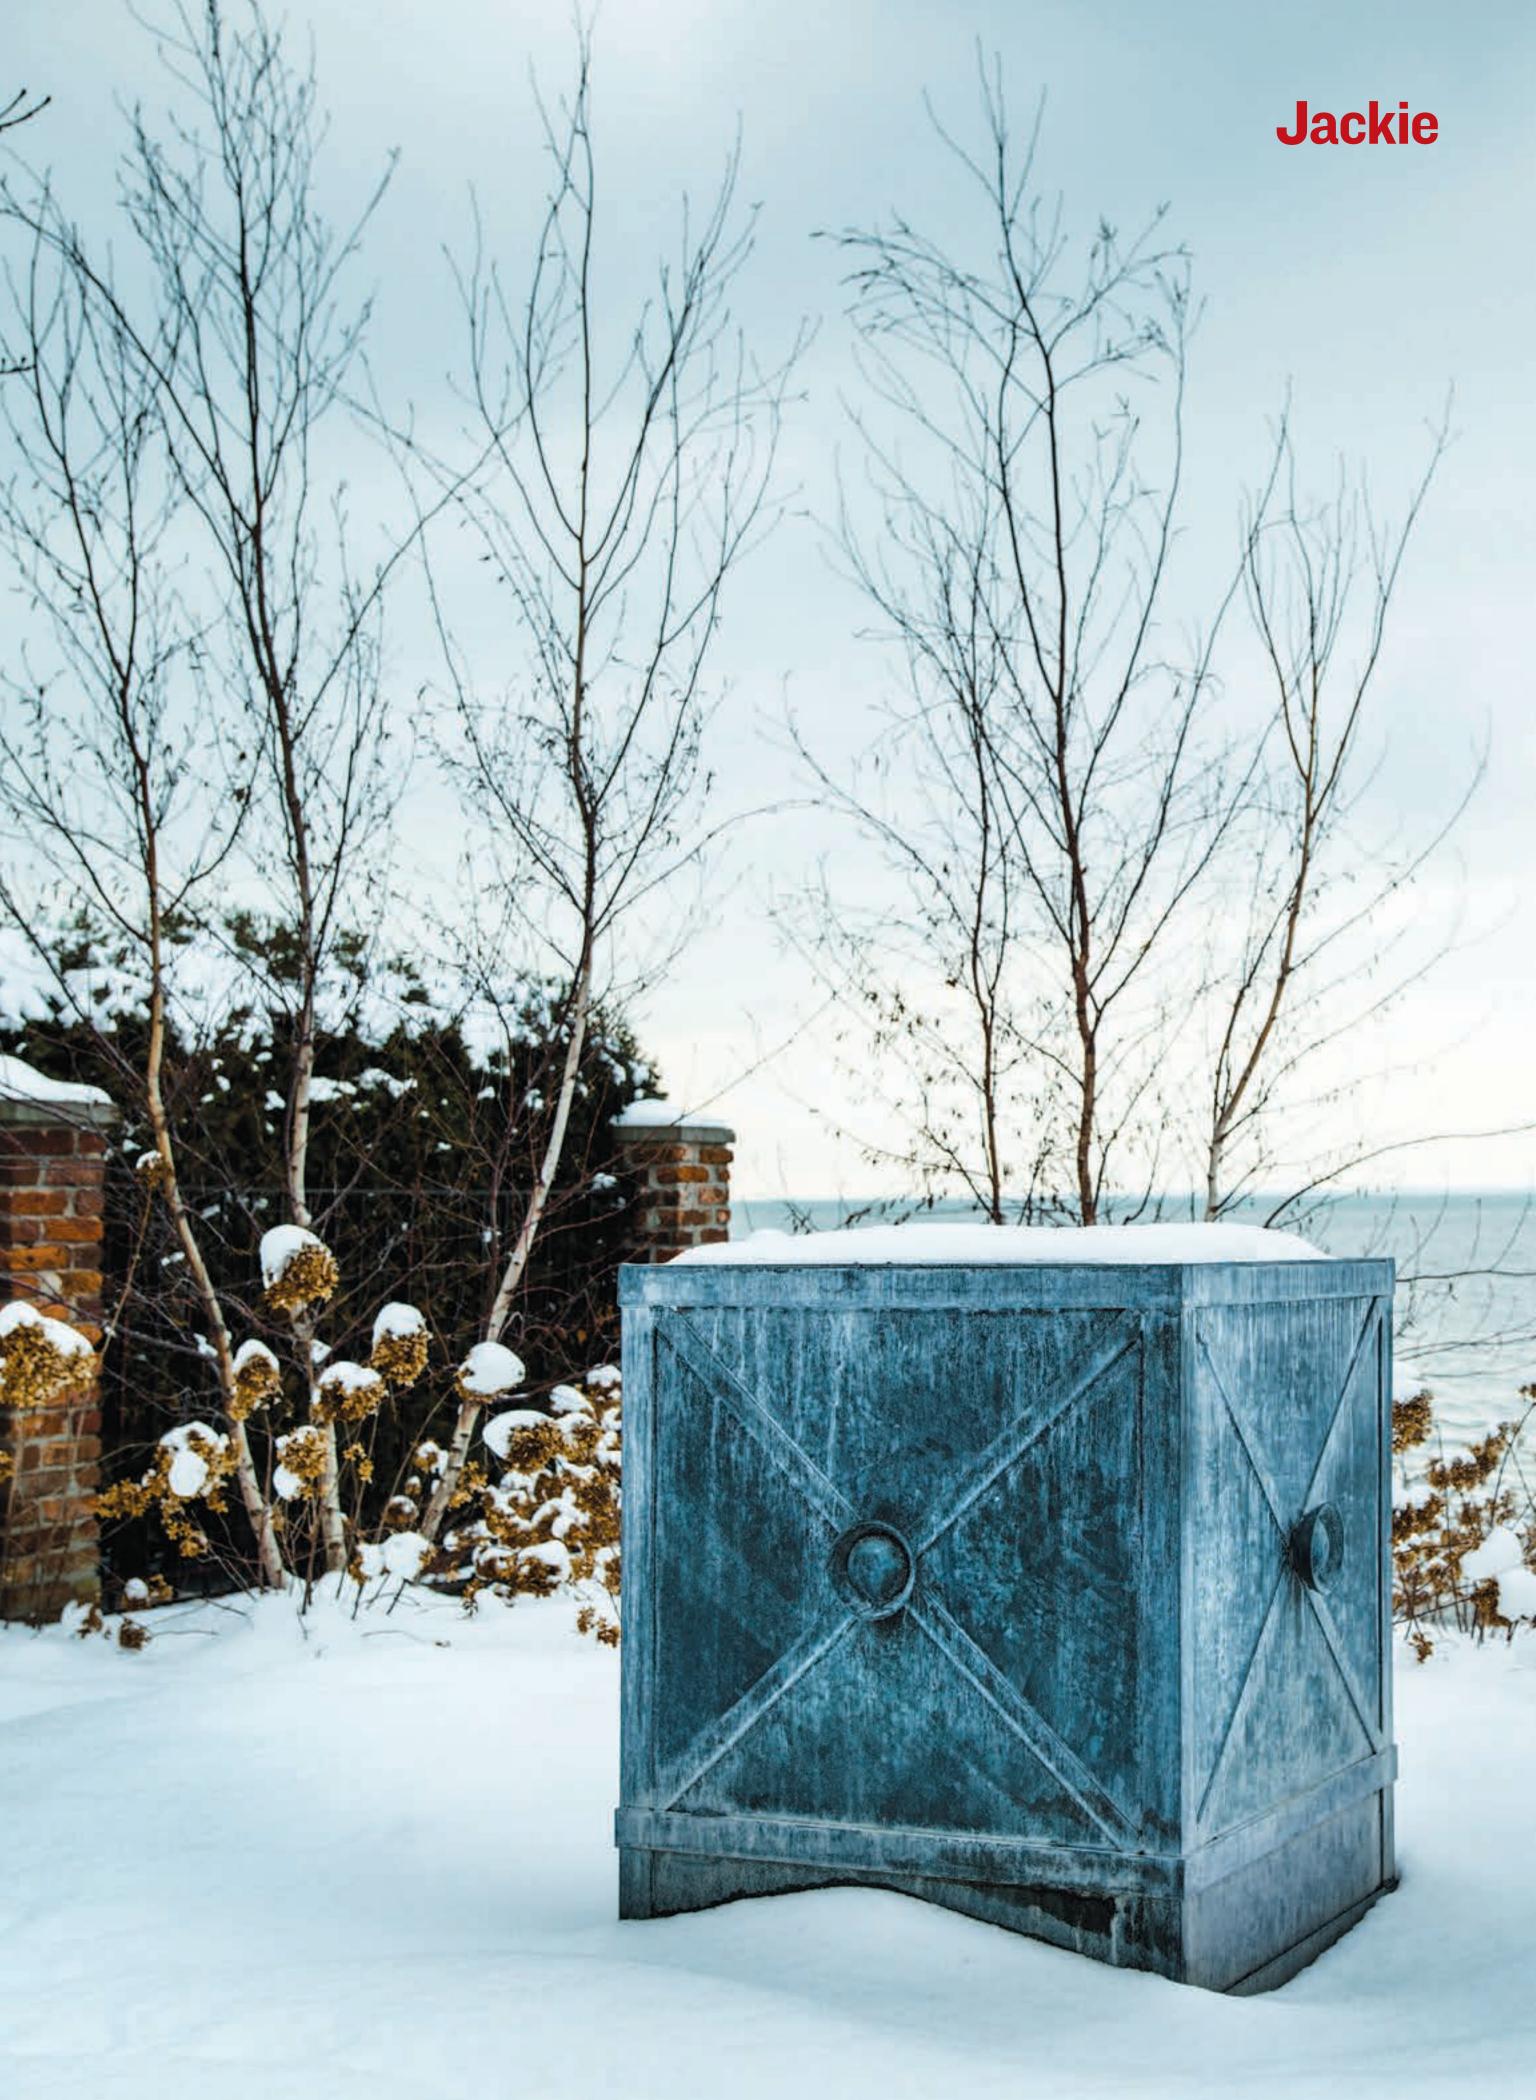

## PRODUCTS

Branch fabricates 3 styles of planter boxes, available in 4 stock sizes. Each box is made from heavy gauge cold rolled steel, which is laser cut, and tig welded. A pair of steel plates sit on an angle iron ledge in the bottom of our boxes. This loose design insures good drainage. The tapered pots are a round variation on our Hudson box, and are available in 3 sizes. Our signature patinated finish is the closest to rust proof, weather proof, and maintenance free of any finish we have ever seen on steel garden ornament. Custom sized planters and boxes are available as well. Contact us for information.

#### **THE FINISH**

Our finish is variable when new. Once our garden ornament has had a chance to weather outdoors, the finish is a fairly uniform, chalky, and faintly bluish gray. The finish is very close to the color of old oxidized lead—very desirable.