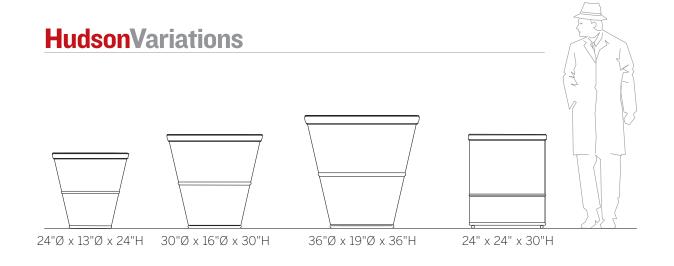

## PRODUCTS

Branch fabricates 3 styles of planter boxes, available in 4 stock sizes. Each box is made from heavy gauge cold rolled steel, which is laser cut, and tig welded. A pair of steel plates sit on an angle iron ledge in the bottom of our boxes. This loose design insures good drainage. The tapered pots are a round variation on our Hudson box, and are available in 3 sizes. Our signature patinated finish is the closest to rust proof, weather proof, and maintenance free of any finish we have ever seen on steel garden ornament. Custom sized planters and boxes are available as well. Contact us for information.