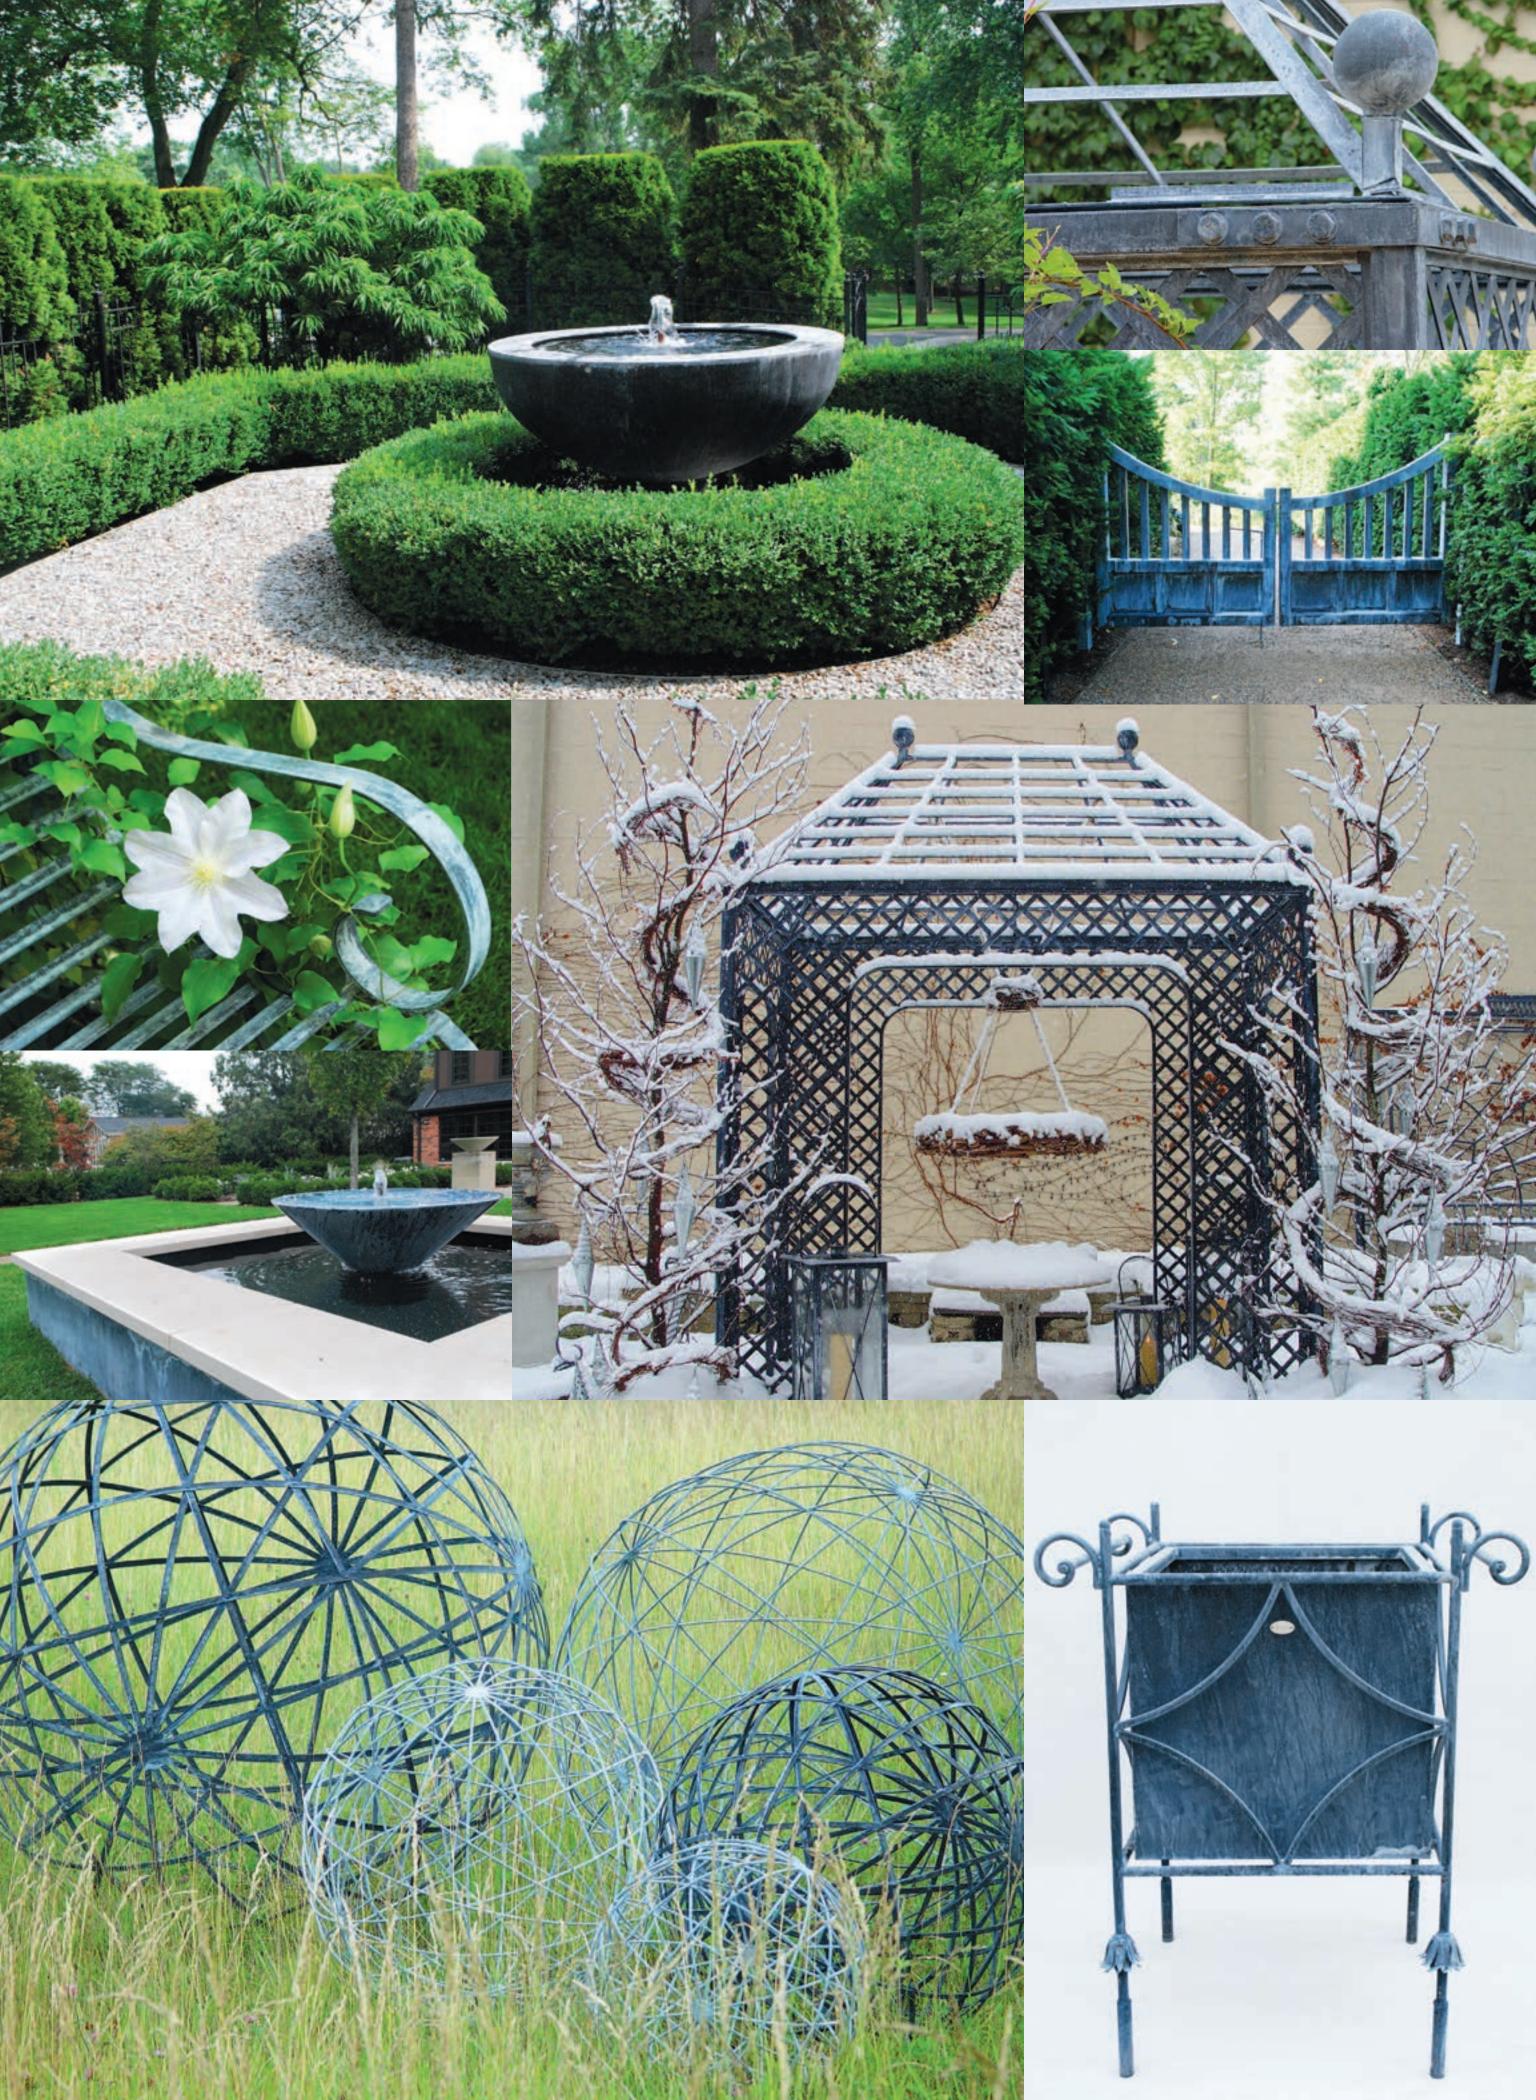

### **DESIGN SERVICES**

We provide design services for custom boxes, pots, fountains, pergolas, arbors, sculpture and the like. If you can dream it, we can probably build it.

#### **FOUNTAINS**

Our fountains come plumbed with a central jet, standard. We can recommend a pump size, based on the amount of action desired from the jet. Custom jet sizes and configurations are available on request. Most fountains can be fabricated with leg height to your specification, depending on the installation.

# **Pergolas**