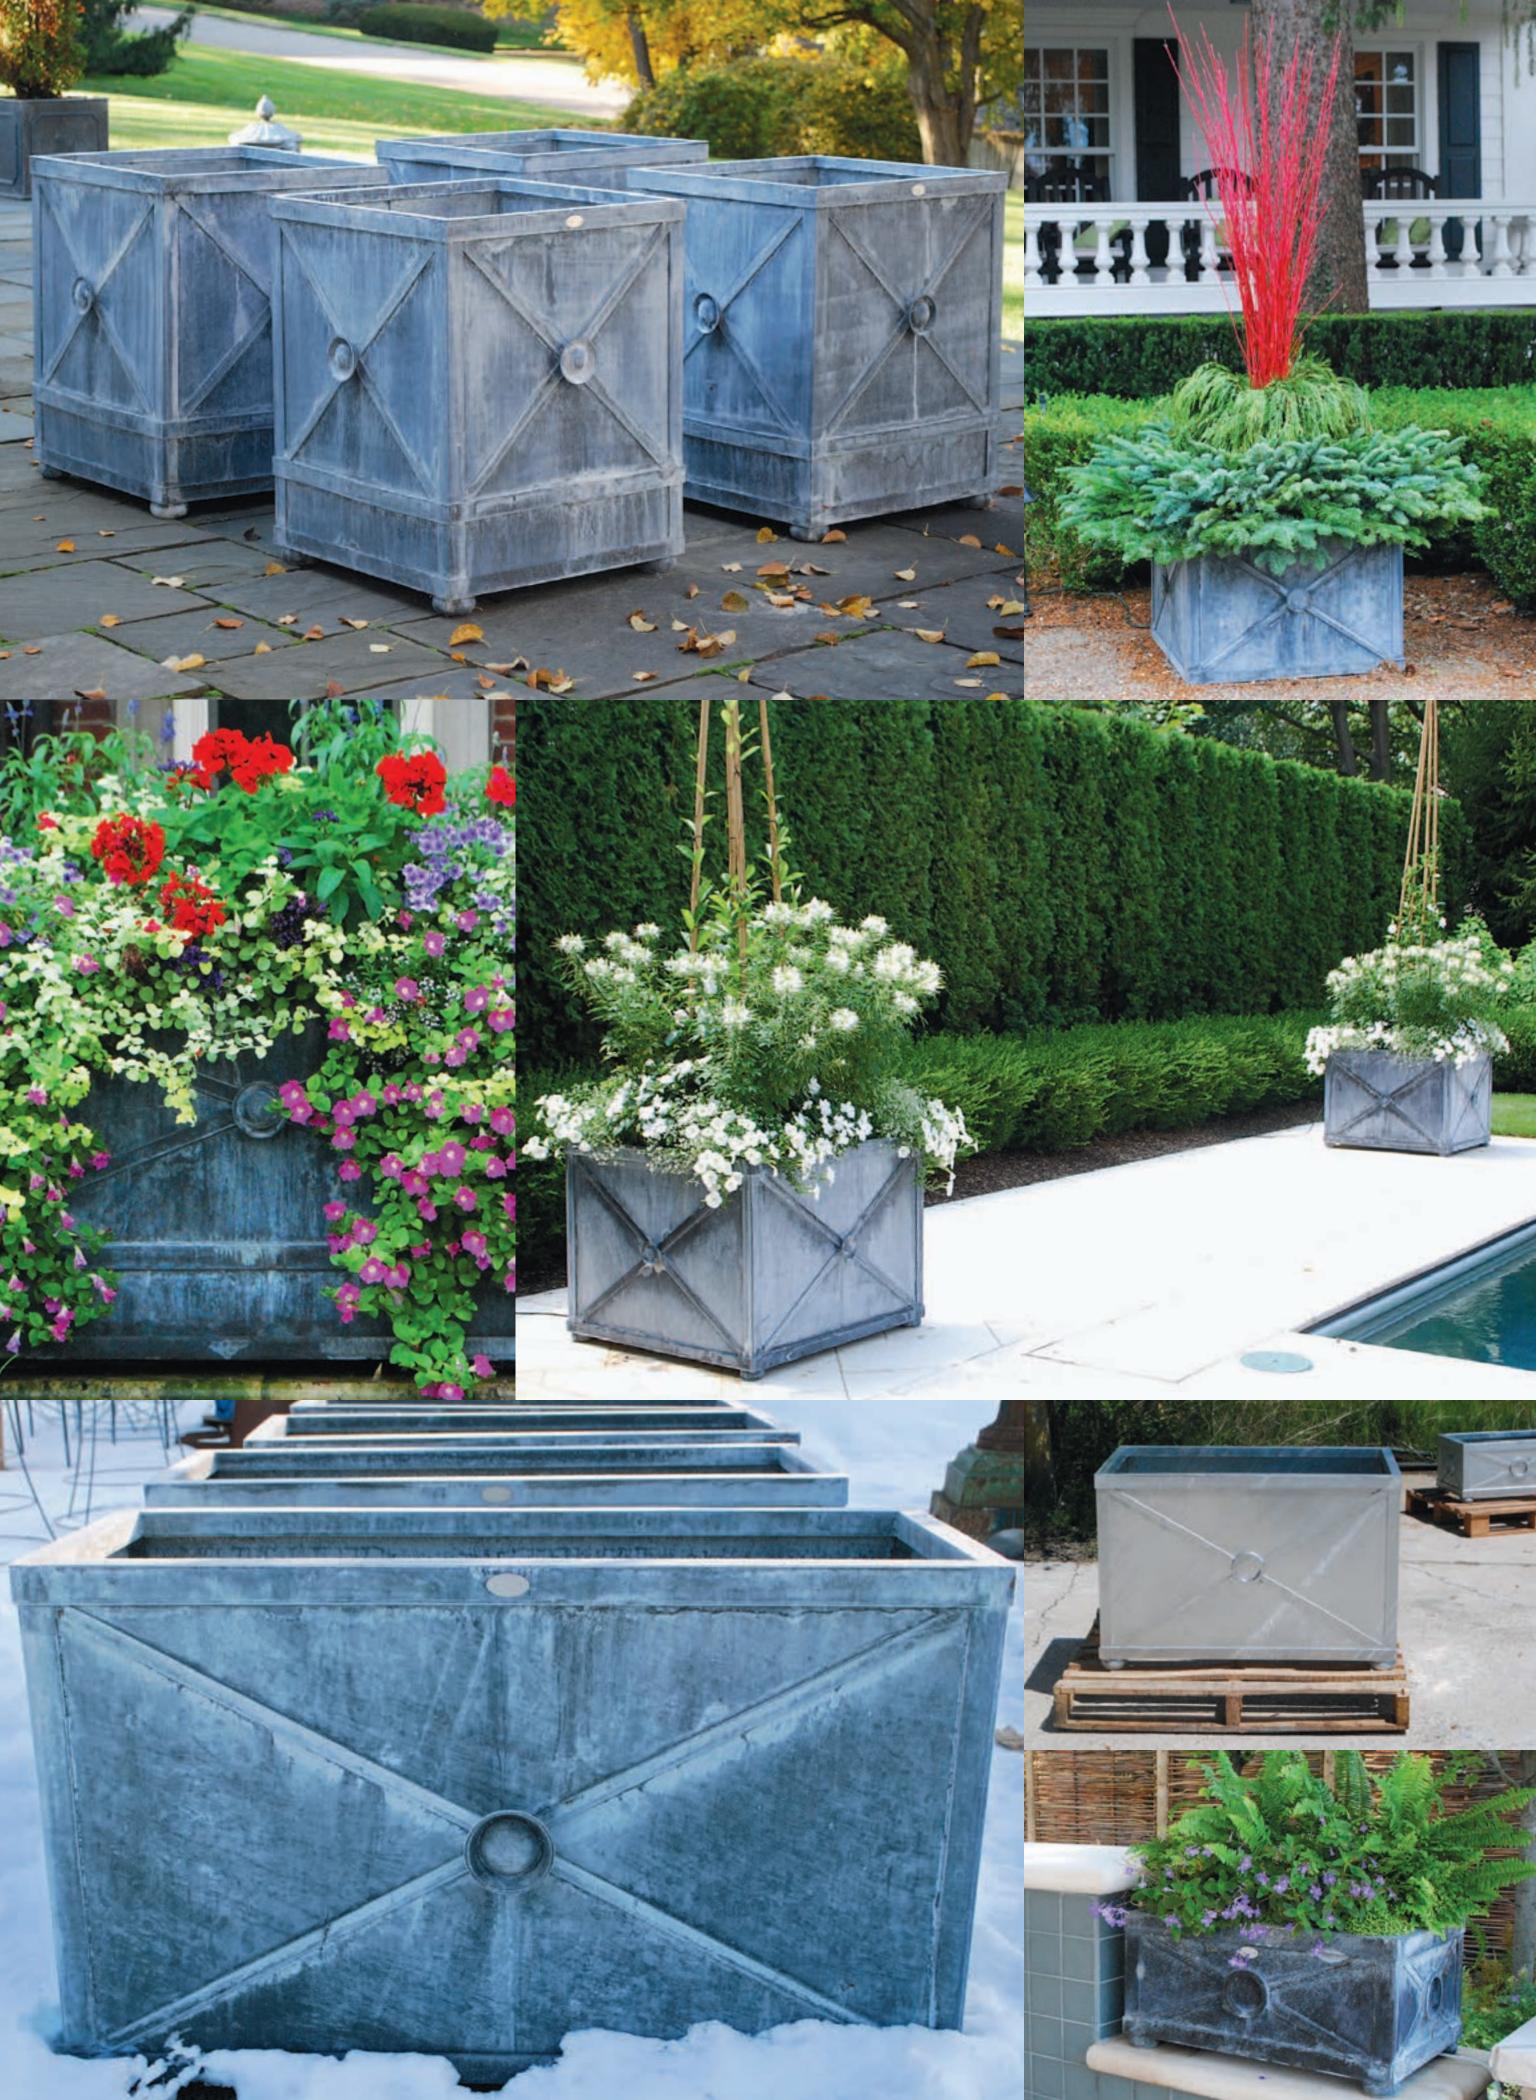

## PRODUCTS

Branch fabricates 3 styles of planter boxes, available in 4 stock sizes. Each box is made from heavy gauge cold rolled steel, which is laser cut, and tig welded. A pair of steel plates sit on an angle iron ledge in the bottom of our boxes. This loose design insures good drainage. The tapered pots are a round variation on our Hudson box, and are available in 3 sizes. Our signature patinated finish is the closest to rust proof, weather proof, and maintenance free of any finish we have ever seen on steel garden ornament. Custom sized planters and boxes are available as well. Contact us for information.

#### **THE FINISH**

Our finish is variable when new. Once our garden ornament has had a chance to weather outdoors, the finish is a fairly uniform, chalky, and faintly bluish gray. The finish is very close to the color of old oxidized lead—very desirable.