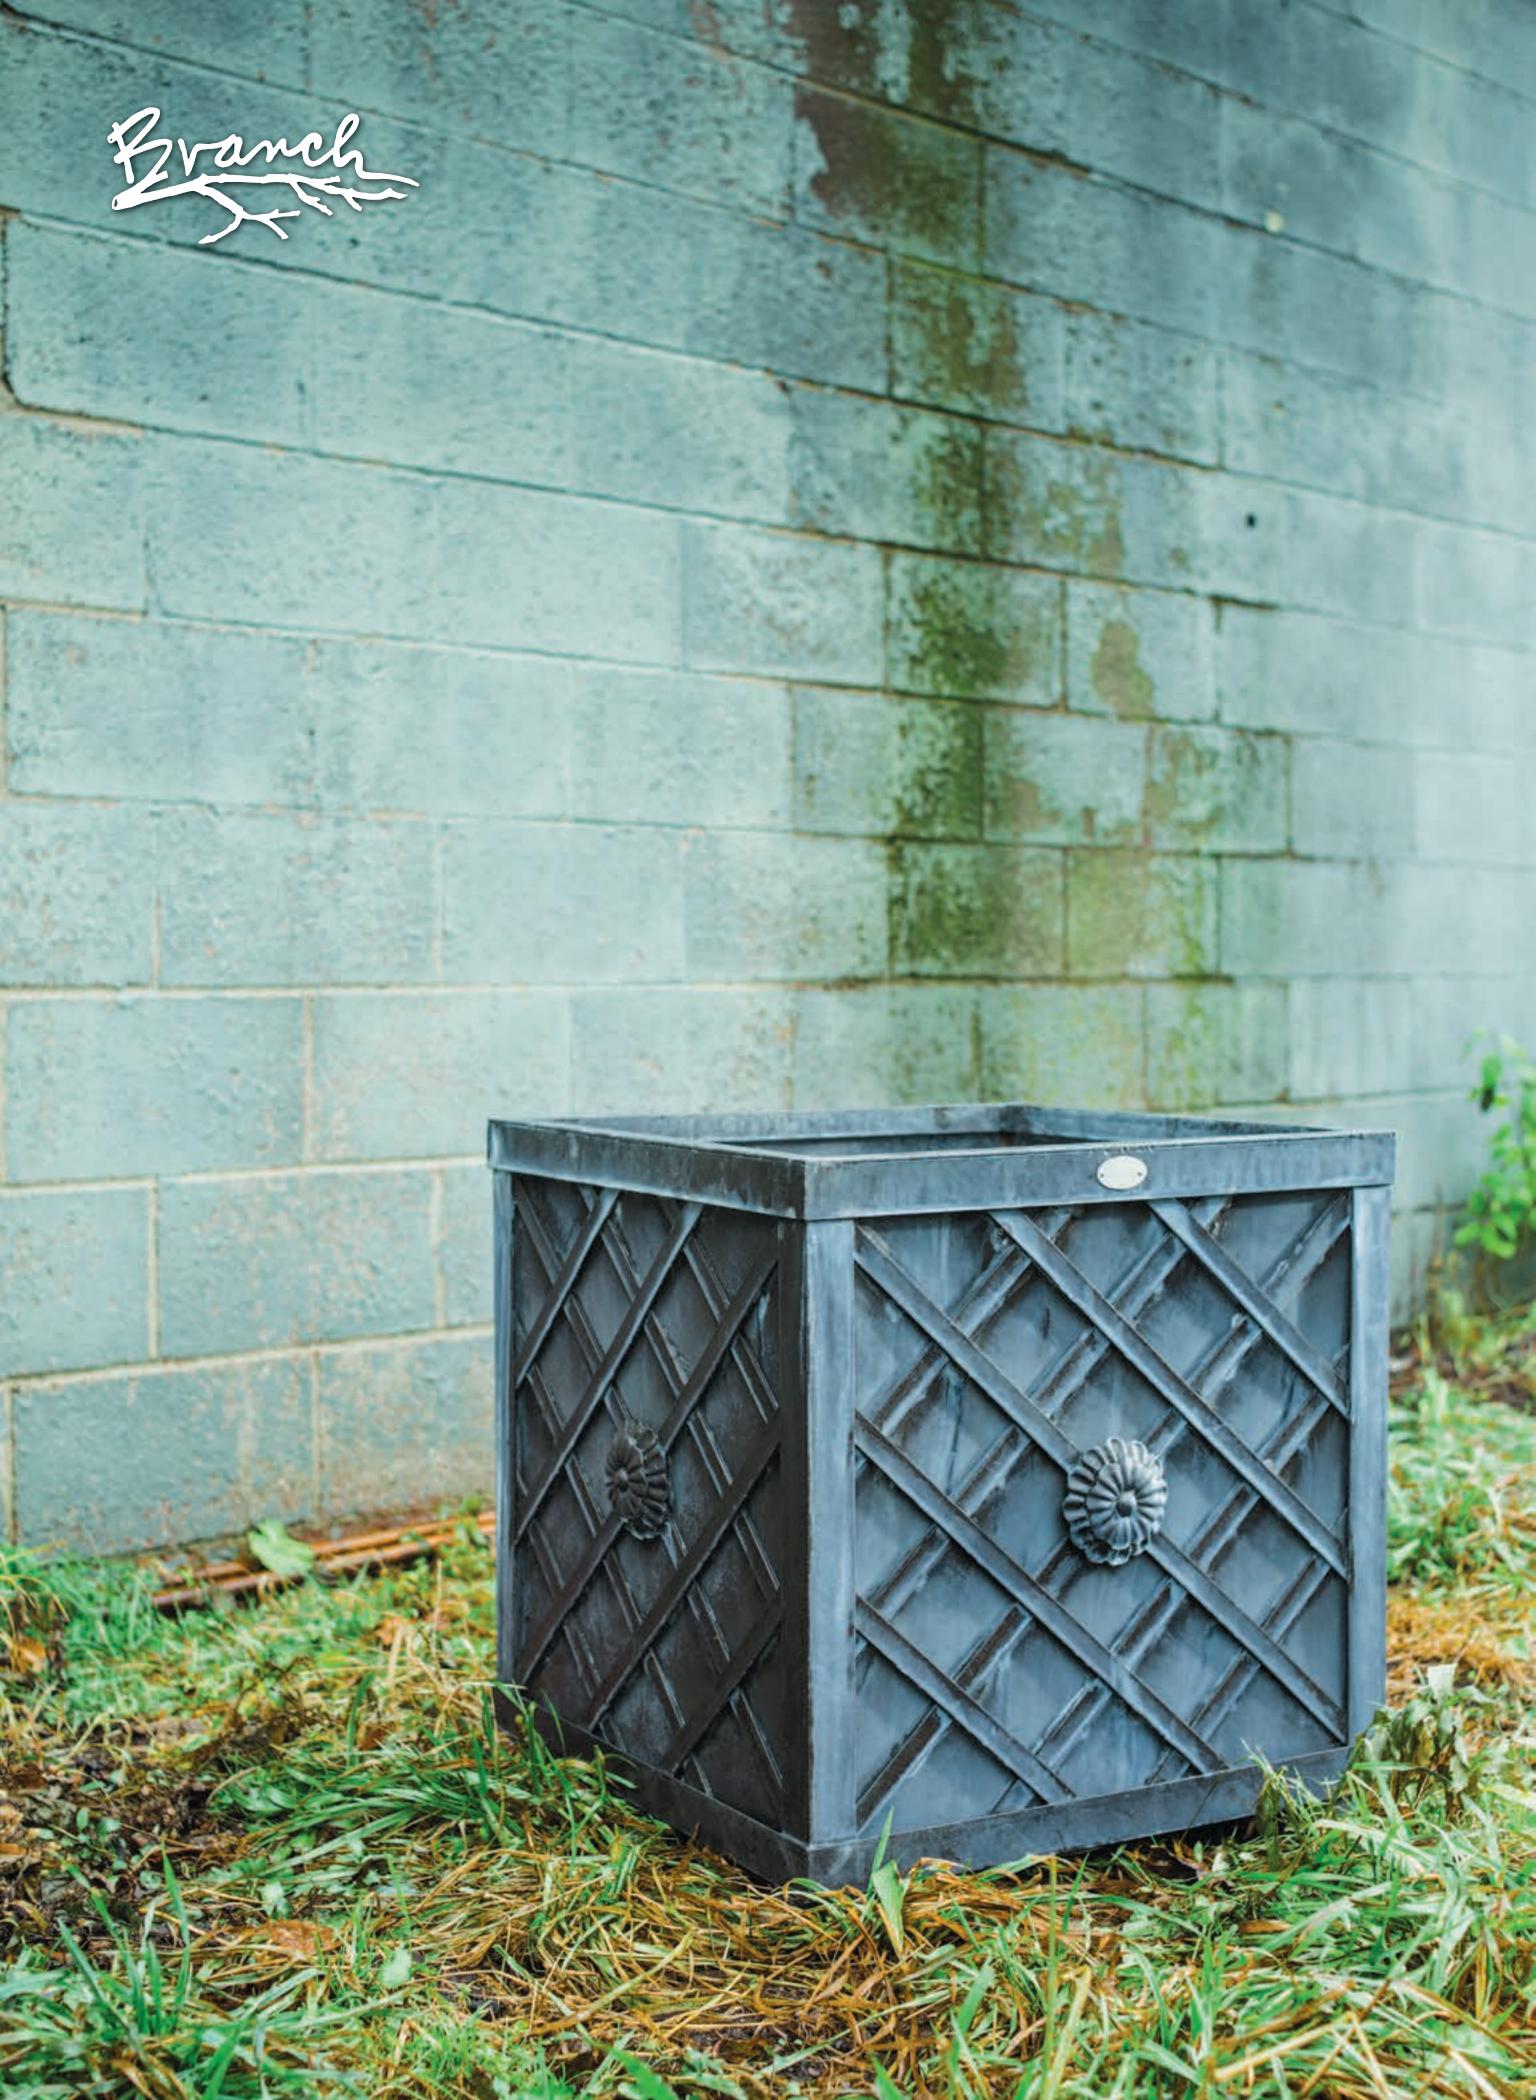

## PRODUCTS

Branch fabricates 3 styles of planter boxes, available in 4 stock sizes. Each box is made from heavy gauge cold rolled steel, which is laser cut, and tig welded. A pair of steel plates sit on an angle iron ledge in the bottom of our boxes. This loose design insures good drainage. The tapered pots are a round variation on our Hudson box, and are available in 3 sizes. Our signature patinated finish is the closest to rust proof, weather proof, and maintenance free of any finish we have ever seen on steel garden ornament. Custom sized planters and boxes are available as well. Contact us for information.

#### **THE FINISH**

Our finish is variable when new. Once our garden ornament has had a chance to weather outdoors, the finish is a fairly uniform, chalky, and faintly bluish gray. The finish is very close to the color of old oxidized lead—very desirable.