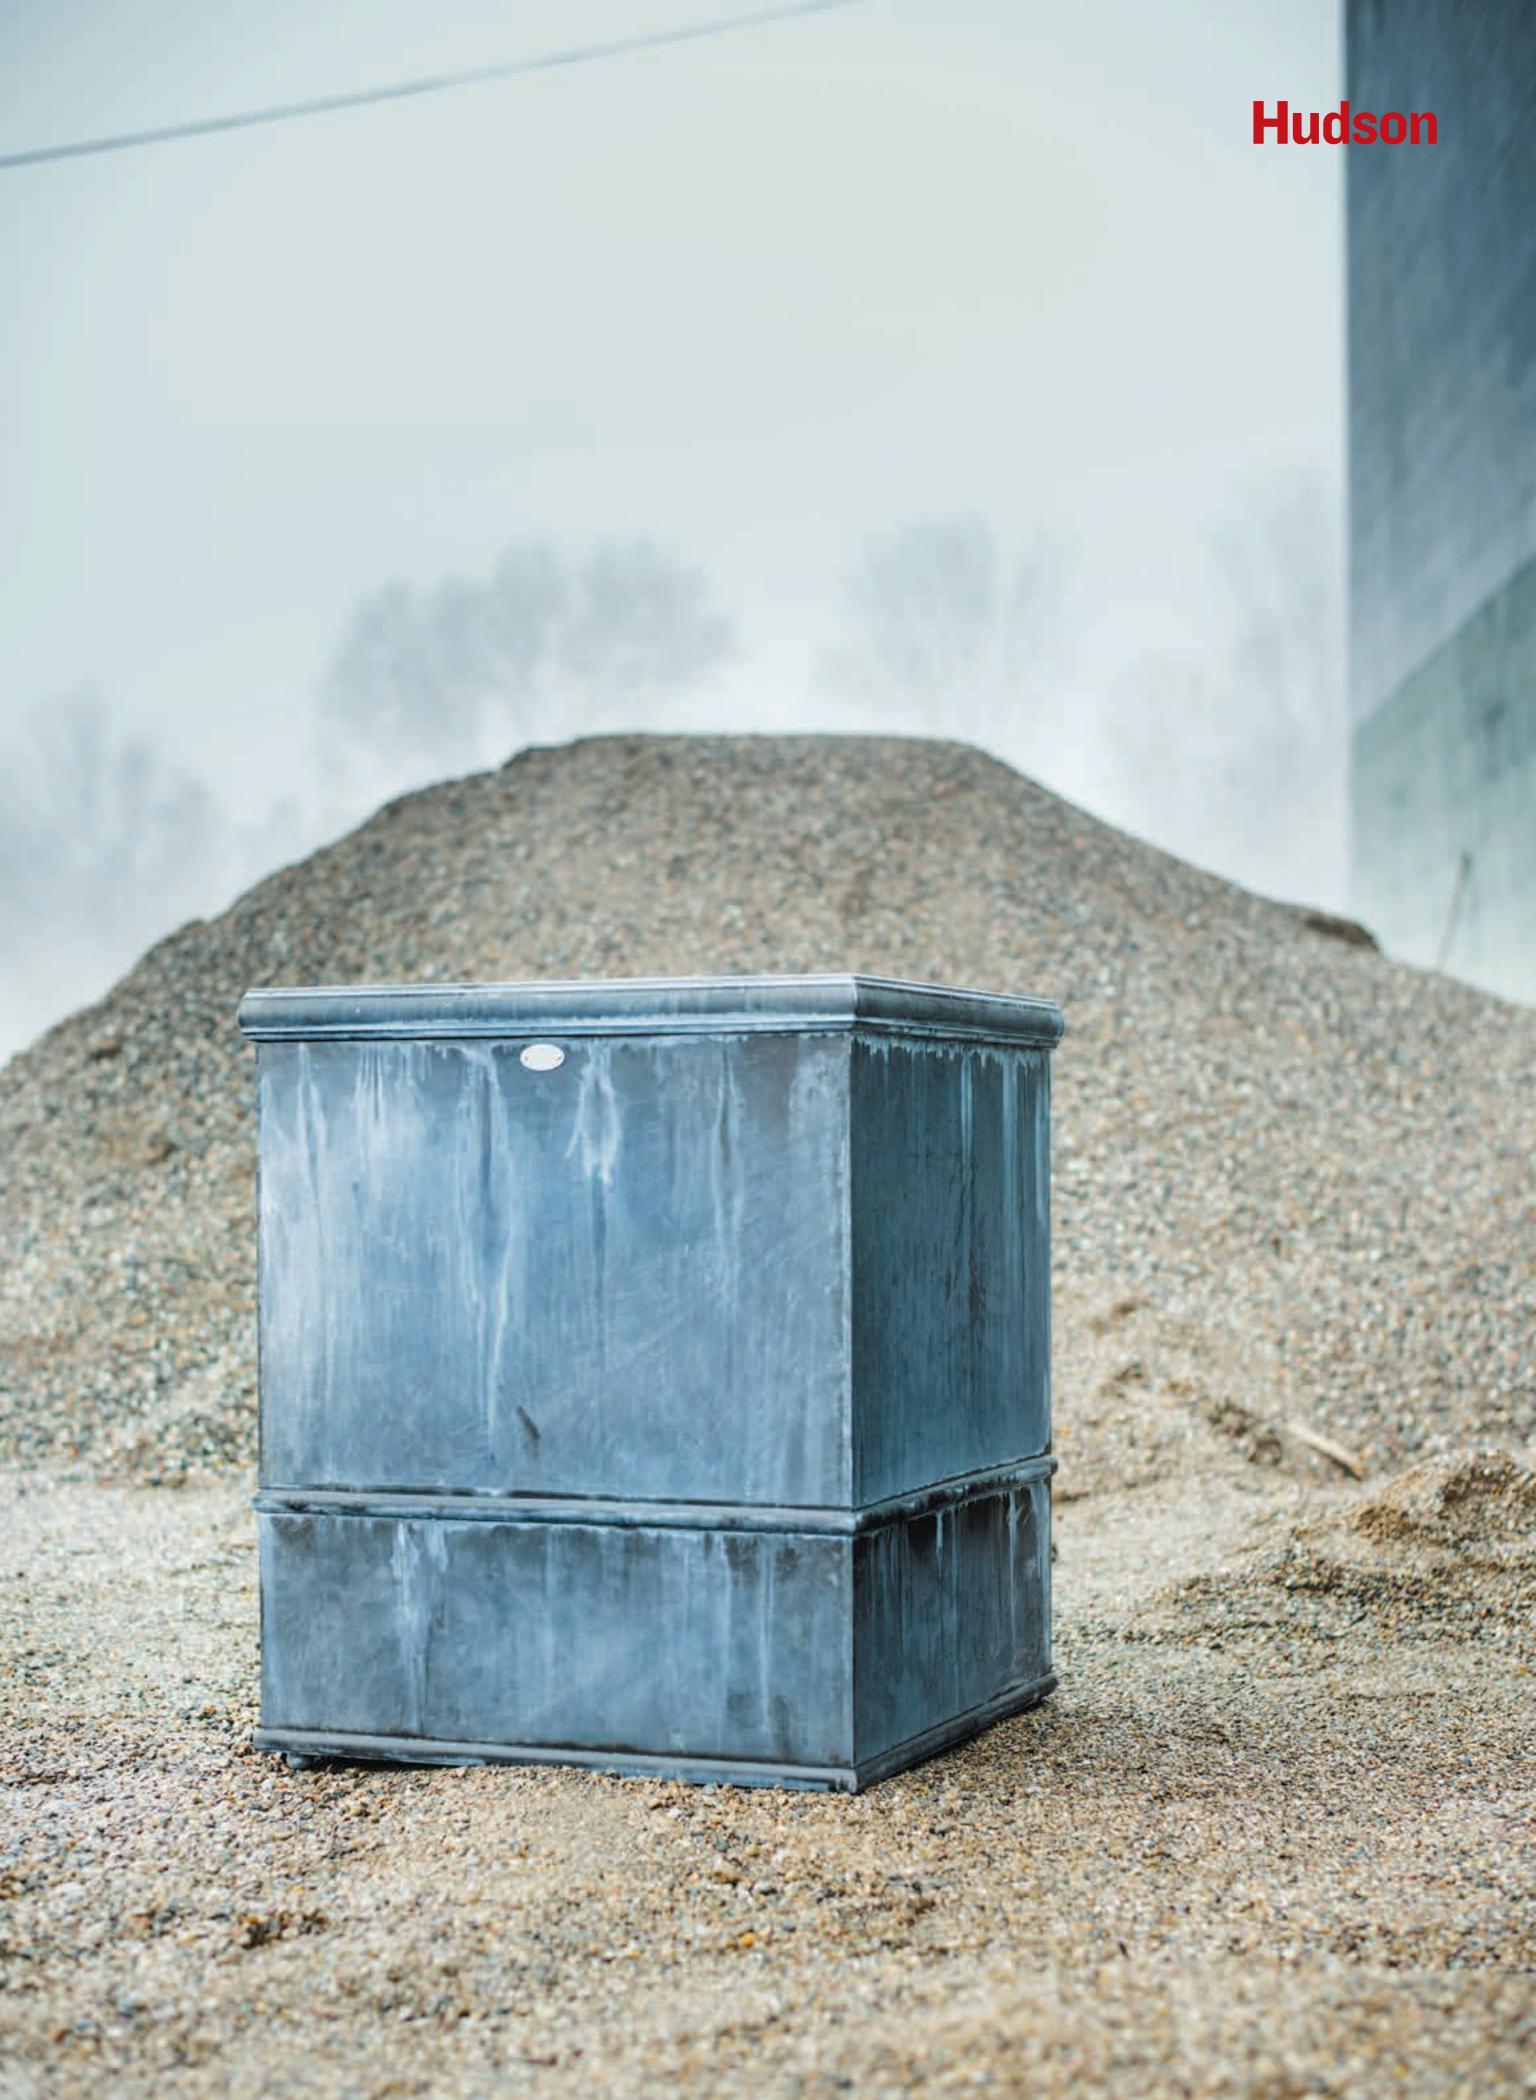

## PRODUCTS

Branch fabricates 3 styles of planter boxes, available in 4 stock sizes. Each box is made from heavy gauge cold rolled steel, which is laser cut, and tig welded. A pair of steel plates sit on an angle iron ledge in the bottom of our boxes. This loose design insures good drainage. The tapered pots are a round variation on our Hudson box, and are available in 3 sizes. Our signature patinated finish is the closest to rust proof, weather proof, and maintenance free of any finish we have ever seen on steel garden ornament. Custom sized planters and boxes are available as well. Contact us for information.

#### **THE FINISH**

Our finish is variable when new. Once our garden ornament has had a chance to weather outdoors, the finish is a fairly uniform, chalky, and faintly bluish gray. The finish is very close to the color of old oxidized lead—very desirable.