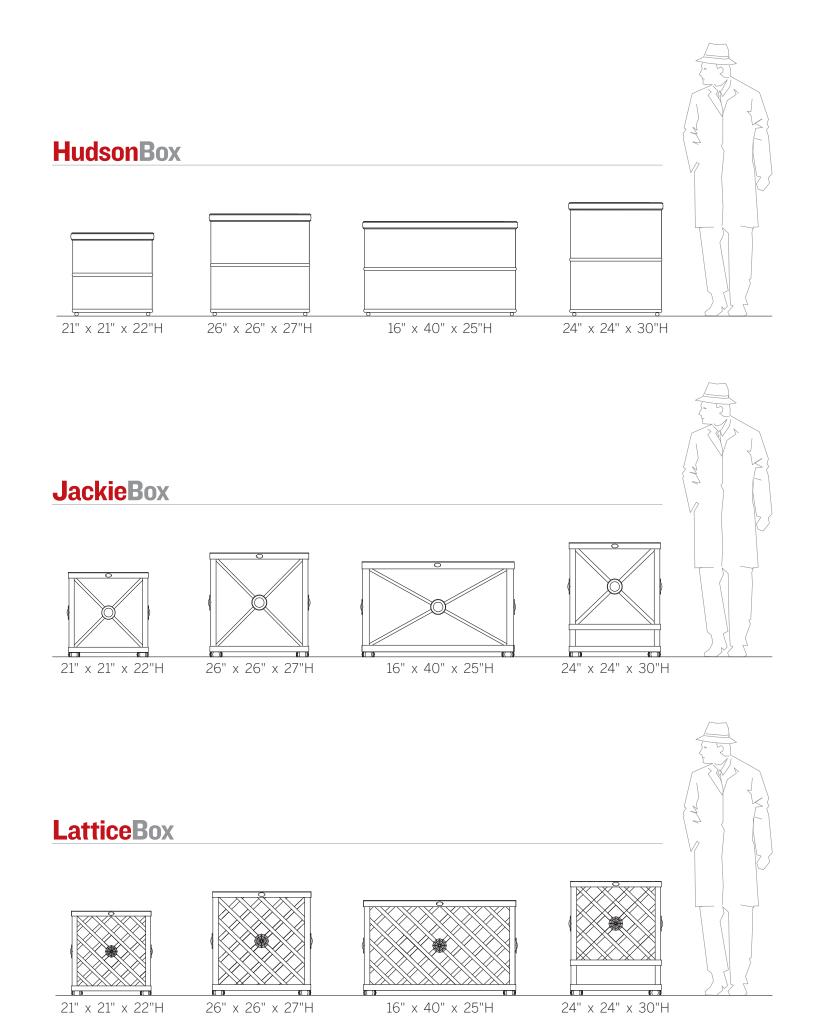

## PRODUCTS

Branch fabricates 3 styles of planter boxes, available in 4 stock sizes. Each box is made from heavy gauge cold rolled steel, which is laser cut, and tig welded. A pair of steel plates sit on an angle iron ledge in the bottom of our boxes. This loose design insures good drainage. The tapered pots are a round variation on our Hudson box, and are available in 3 sizes. Our signature patinated finish is the closest to rust proof, weather proof, and maintenance free of any finish we have ever seen on steel garden ornament. Custom sized planters and boxes are available as well. Contact us for information.