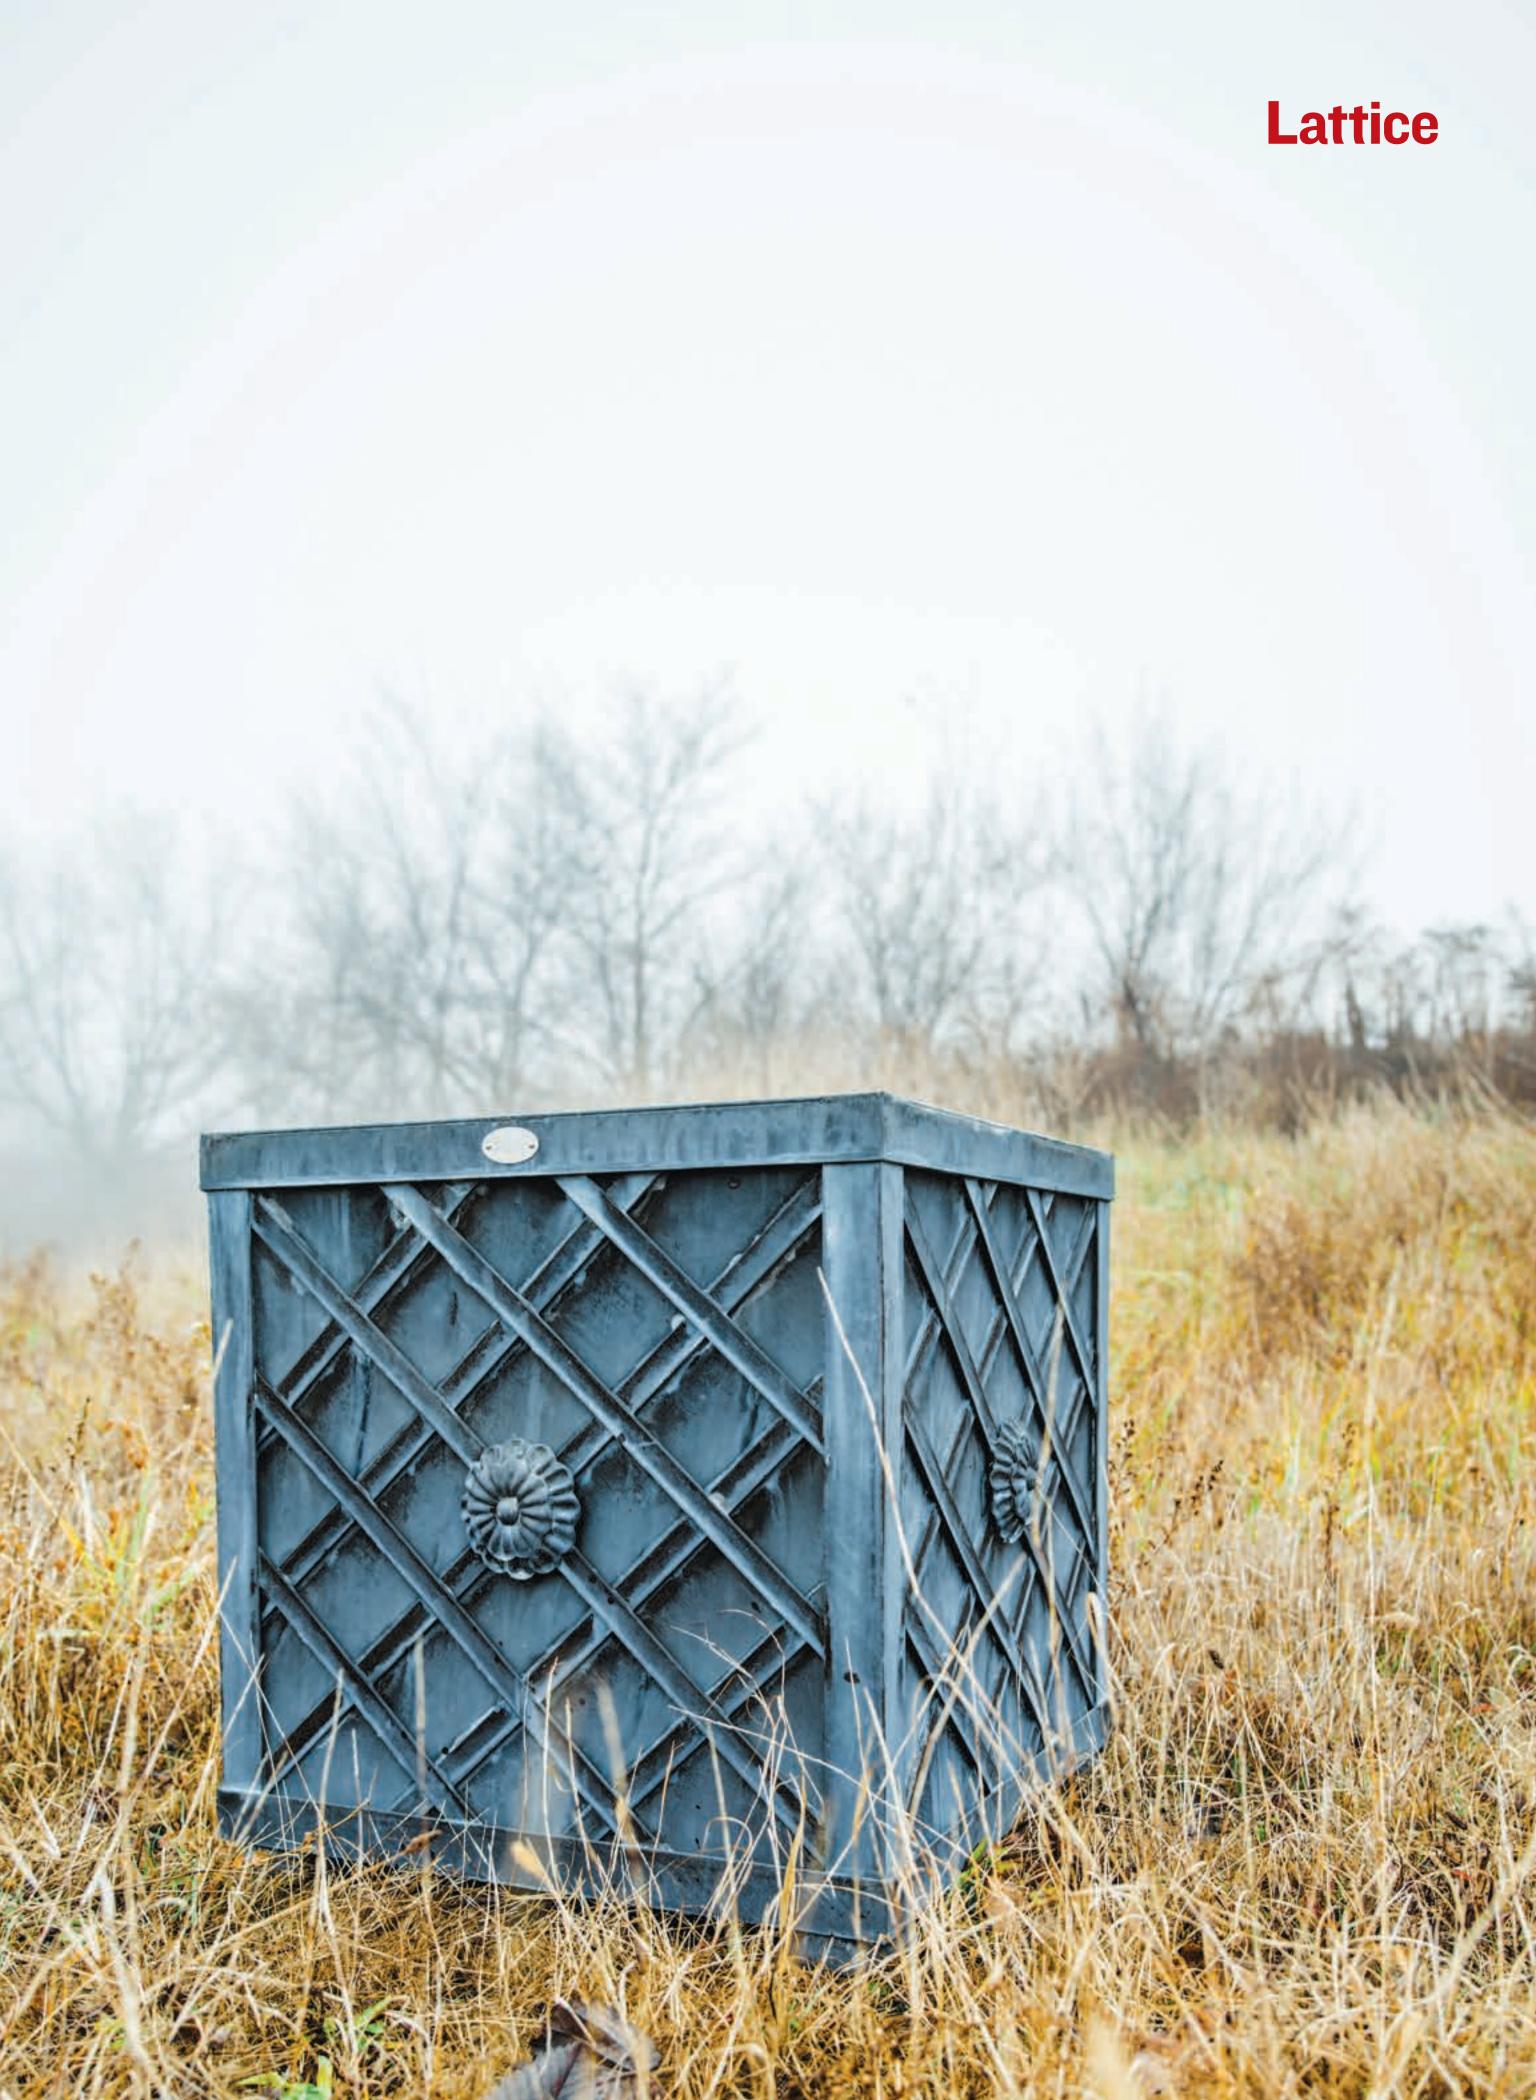

## PRODUCTS

Branch fabricates 3 styles of planter boxes, available in 4 stock sizes. Each box is made from heavy gauge cold rolled steel, which is laser cut, and tig welded. A pair of steel plates sit on an angle iron ledge in the bottom of our boxes. This loose design insures good drainage. The tapered pots are a round variation on our Hudson box, and are available in 3 sizes. Our signature patinated finish is the closest to rust proof, weather proof, and maintenance free of any finish we have ever seen on steel garden ornament. Custom sized planters and boxes are available as well. Contact us for information.

#### **THE FINISH**

Our finish is variable when new. Once our garden ornament has had a chance to weather outdoors, the finish is a fairly uniform, chalky, and faintly bluish gray. The finish is very close to the color of old oxidized lead—very desirable.