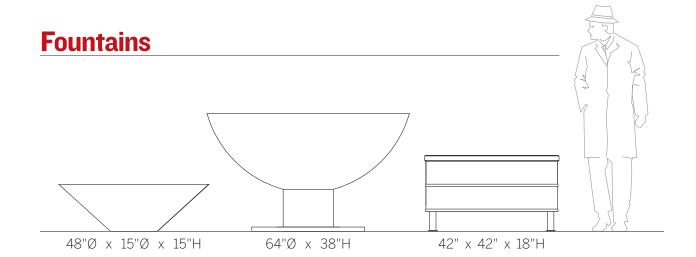

#### **FOUNTAINS**

Our fountains come plumbed with a central jet, standard. We can recommend a pump size, based on the amount of action desired from the jet. Custom jet sizes and configurations are available on request. Most fountains can be fabricated with leg height to your specification, depending on the installation.

### **FOUNTAIN CLEANING & CARE**

Chlorine and algicides can severely damage the finish and plumbing in our fountains. We recommend cleaning them with water and a sponge.