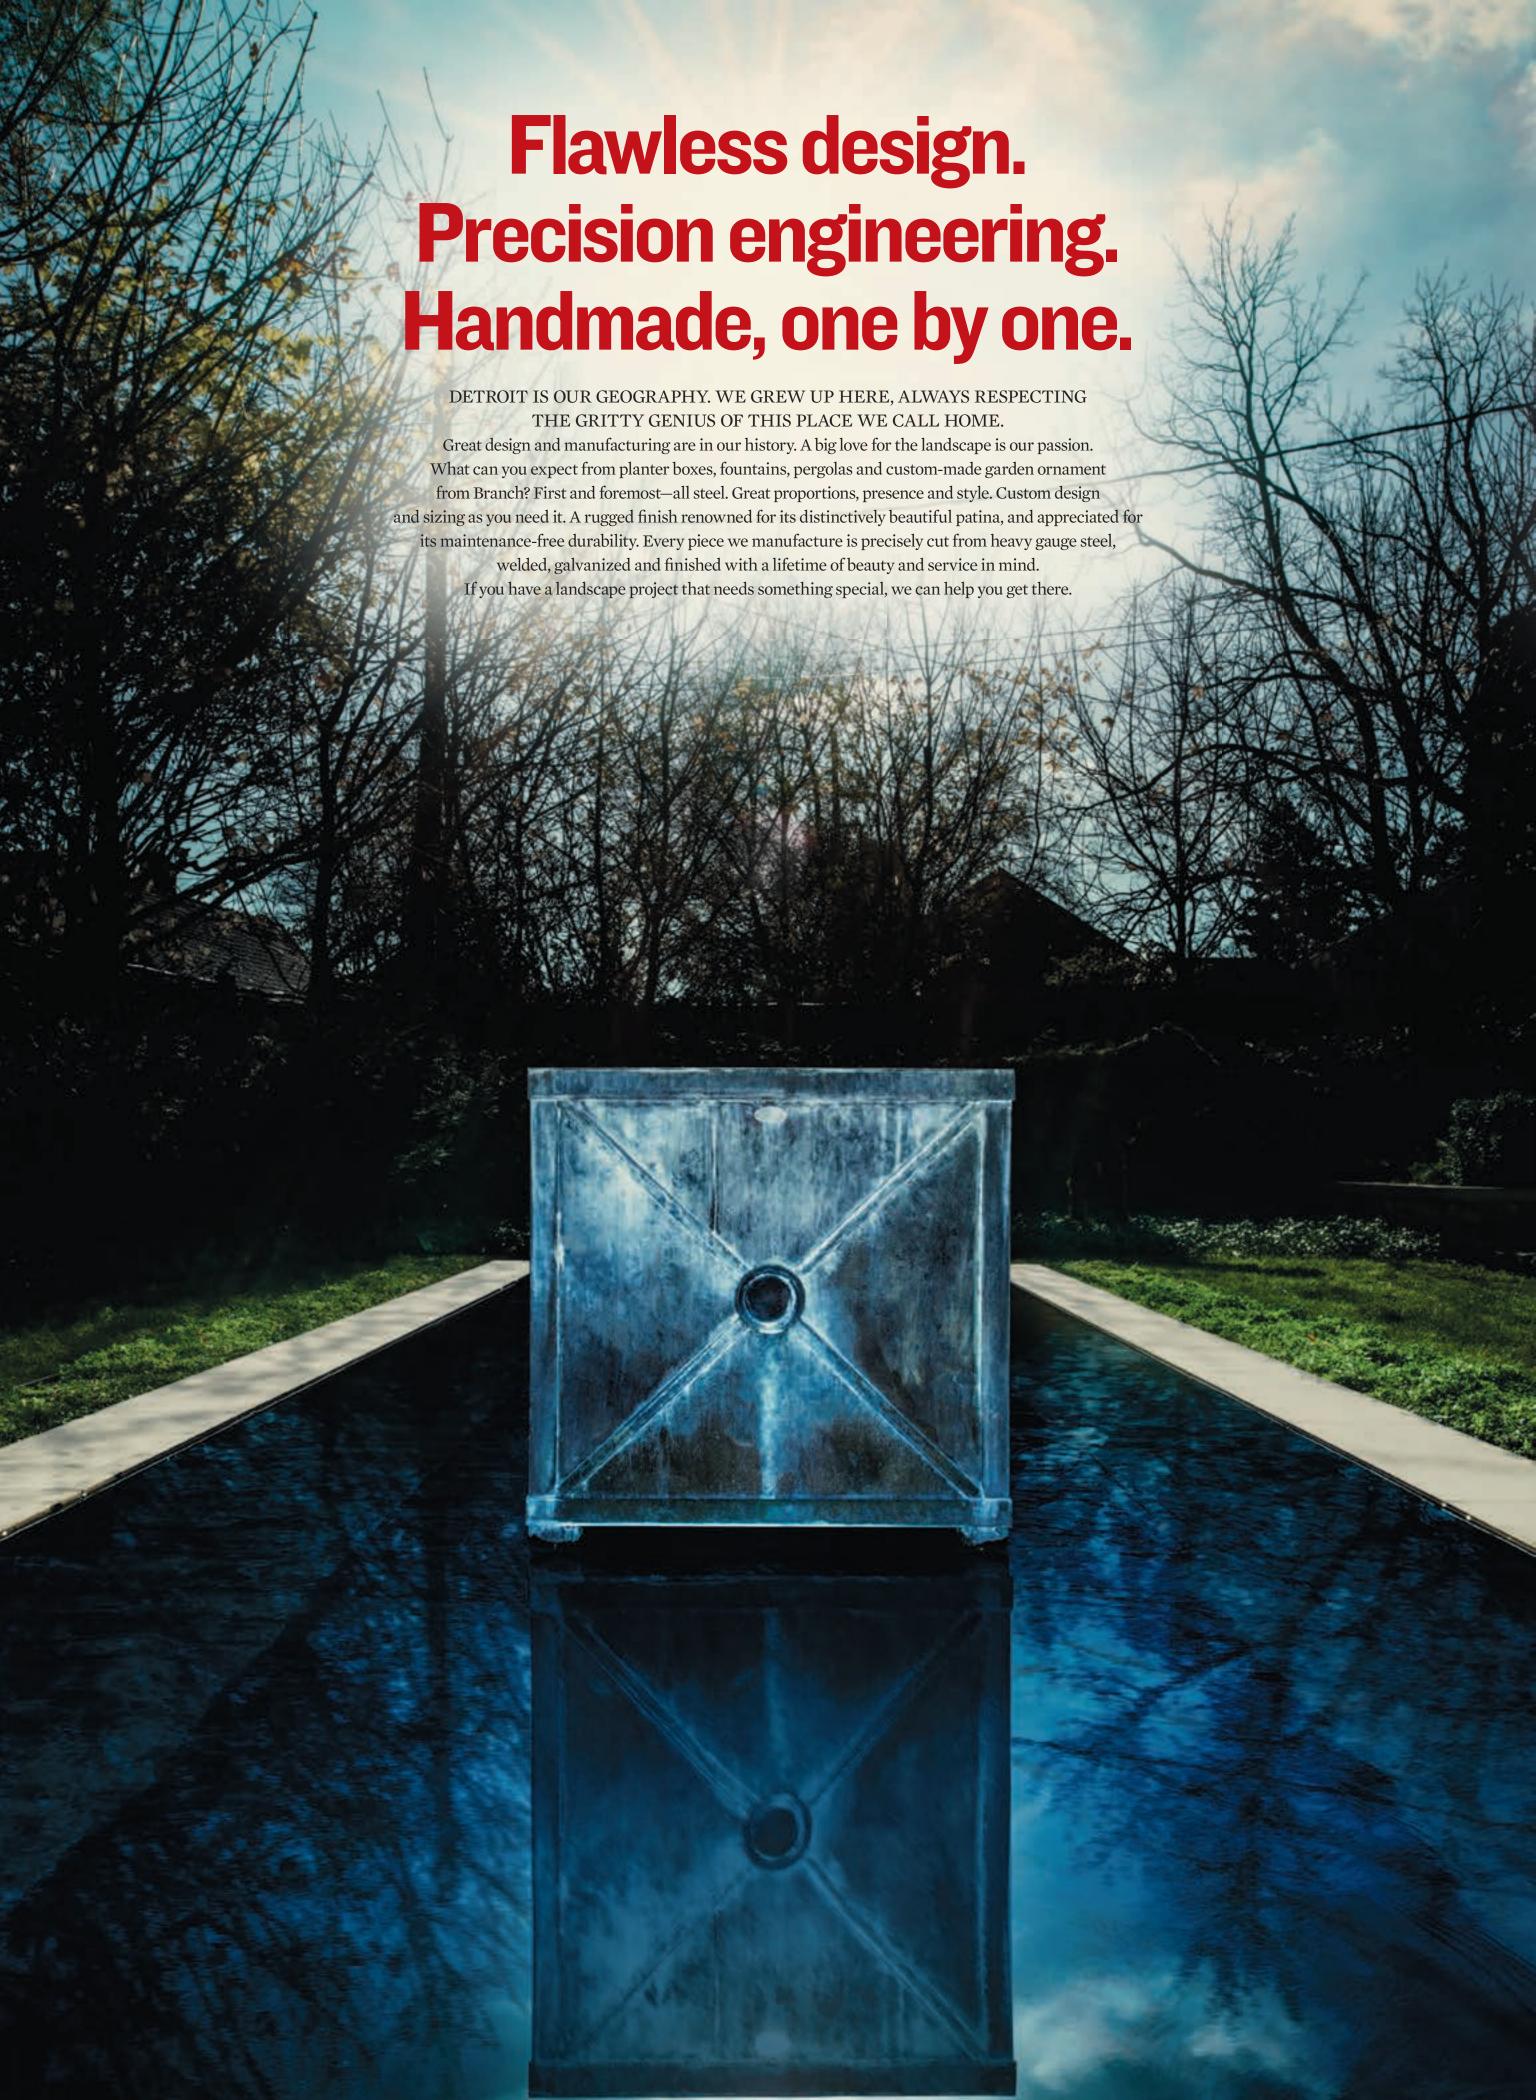

## PRODUCTS

Branch fabricates 3 styles of planter boxes, available in 4 stock sizes. Each box is made from heavy gauge cold rolled steel, which is laser cut, and tig welded. A pair of steel plates sit on an angle iron ledge in the bottom of our boxes. This loose design insures good drainage. The tapered pots are a round variation on our Hudson box, and are available in 3 sizes. Our signature patinated finish is the closest to rust proof, weather proof, and maintenance free of any finish we have ever seen on steel garden ornament. Custom sized planters and boxes are available as well. Contact us for information.

#### **THE FINISH**

Our finish is variable when new. Once our garden ornament has had a chance to weather outdoors, the finish is a fairly uniform, chalky, and faintly bluish gray. The finish is very close to the color of old oxidized lead—very desirable.