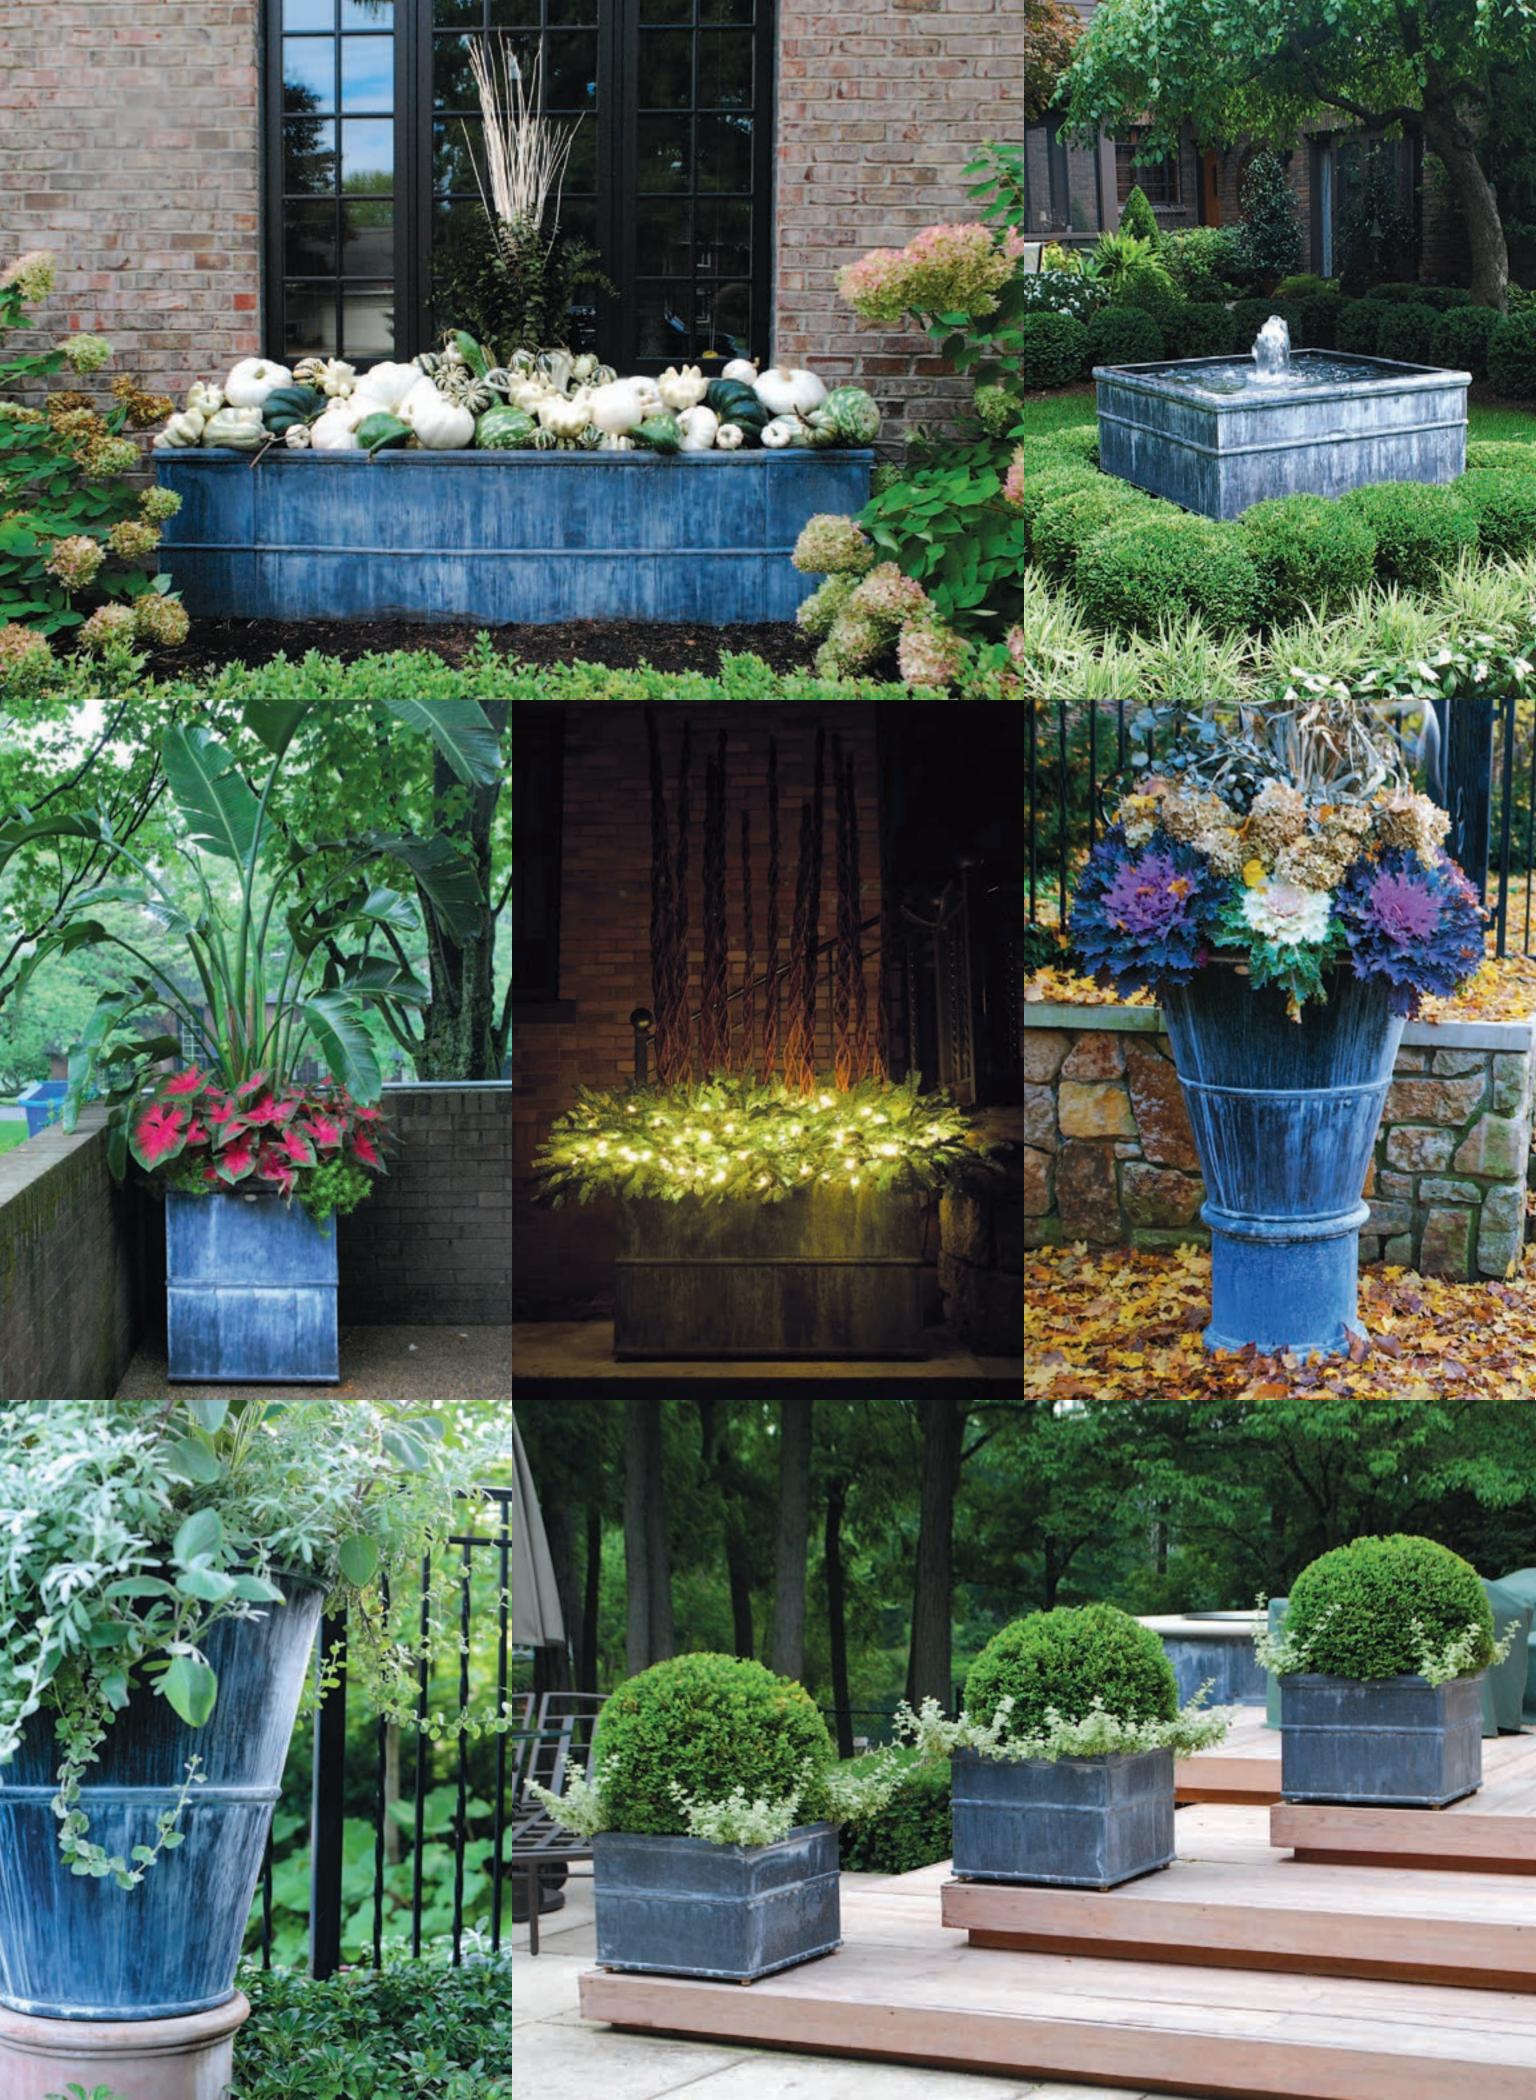

## PRODUCTS

Branch fabricates 3 styles of planter boxes, available in 4 stock sizes. Each box is made from heavy gauge cold rolled steel, which is laser cut, and tig welded. A pair of steel plates sit on an angle iron ledge in the bottom of our boxes. This loose design insures good drainage. The tapered pots are a round variation on our Hudson box, and are available in 3 sizes. Our signature patinated finish is the closest to rust proof, weather proof, and maintenance free of any finish we have ever seen on steel garden ornament. Custom sized planters and boxes are available as well. Contact us for information.

#### **FOUNTAINS**

Our fountains come plumbed with a central jet, standard. We can recommend a pump size, based on the amount of action desired from the jet. Custom jet sizes and configurations are available on request. Most fountains can be fabricated with leg height to your specification, depending on the installation.