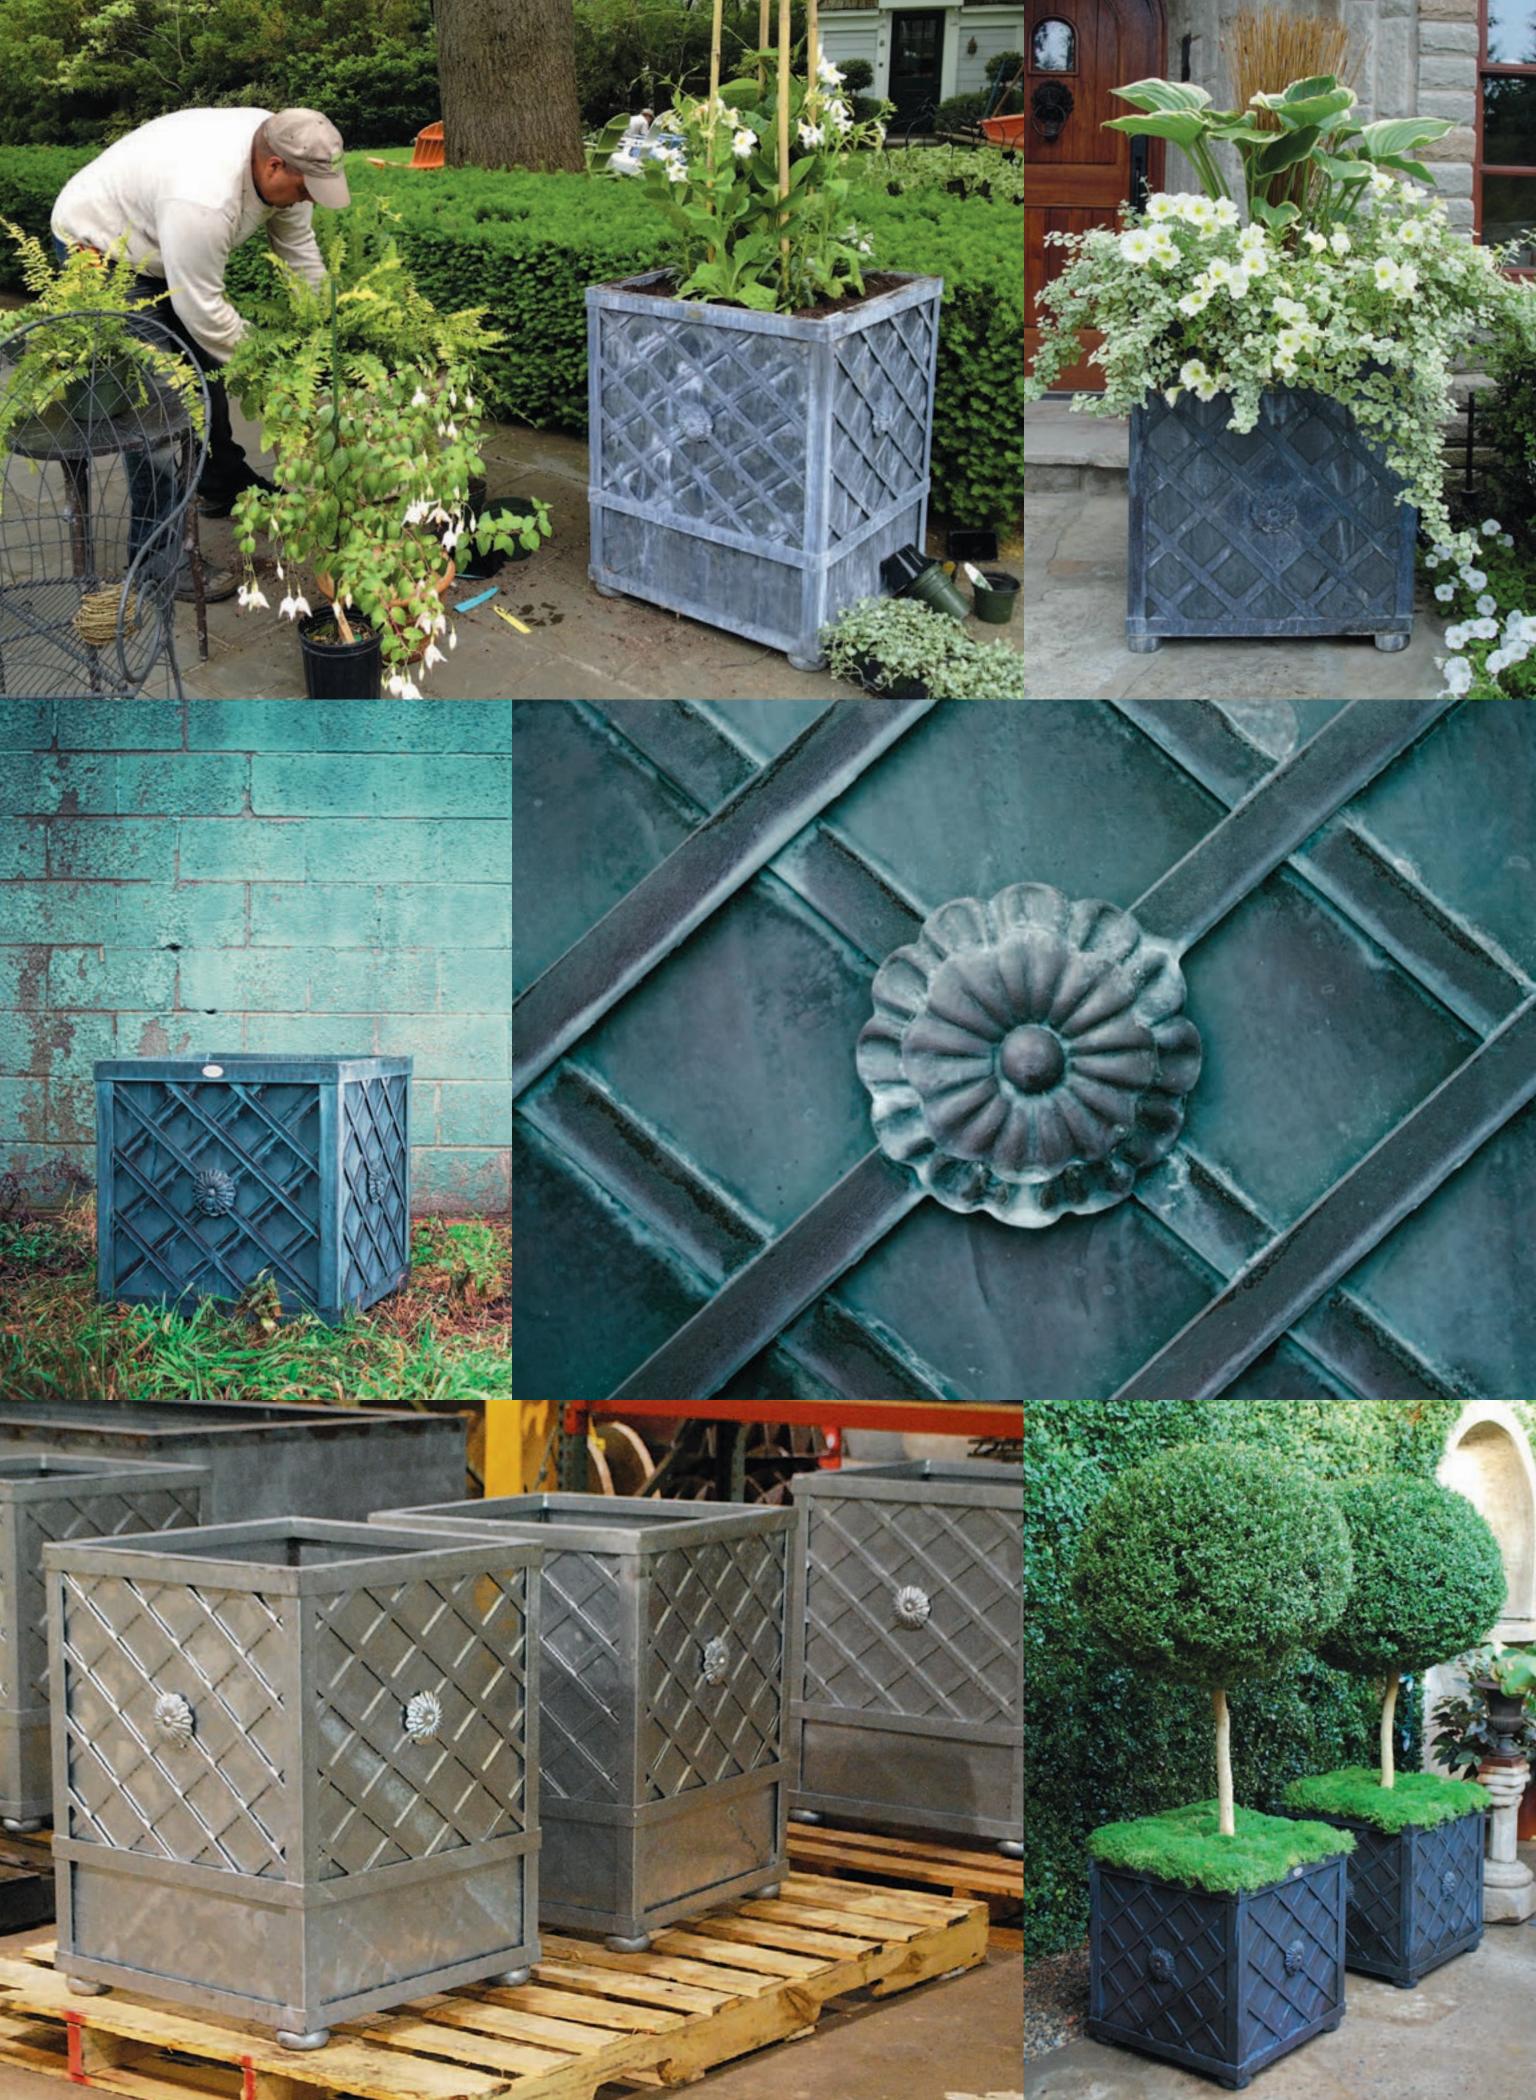

## PRODUCTS

Branch fabricates 3 styles of planter boxes, available in 4 stock sizes. Each box is made from heavy gauge cold rolled steel, which is laser cut, and tig welded. A pair of steel plates sit on an angle iron ledge in the bottom of our boxes. This loose design insures good drainage. The tapered pots are a round variation on our Hudson box, and are available in 3 sizes. Our signature patinated finish is the closest to rust proof, weather proof, and maintenance free of any finish we have ever seen on steel garden ornament. Custom sized planters and boxes are available as well. Contact us for information.

#### **THE FINISH**

Our finish is variable when new. Once our garden ornament has had a chance to weather outdoors, the finish is a fairly uniform, chalky, and faintly bluish gray. The finish is very close to the color of old oxidized lead—very desirable.